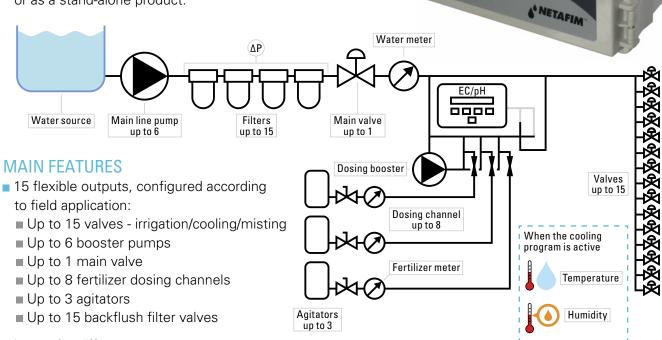

## **OVERVIEW**

The **NMC Junior Pro** is an economic and multi-function irrigation controller for small and medium applications. It is a modular controller with **15 outputs** and flexible output configuration.

Inputs for different uses:

■ 6 digital inputs for water meter, fertilizer meter and delta pressure switch

- 5 analog inputs for EC, pH, 2 x temperature and relative humidity
- **Irrigation strategy**, based on a dosing program, a water runtime program and an irrigation program.
- The irrigation starts by either: time, conditions, VPD sum and radiation sum.
- **Filter flush program**, started according to time and/or delta pressure (ΔP).
- **Cooling strategy**, based on time and the actual temperature and relative humidity sensors.
- **Misting strategy**, started at a scheduled time. This program can also be used as a simple timer program.