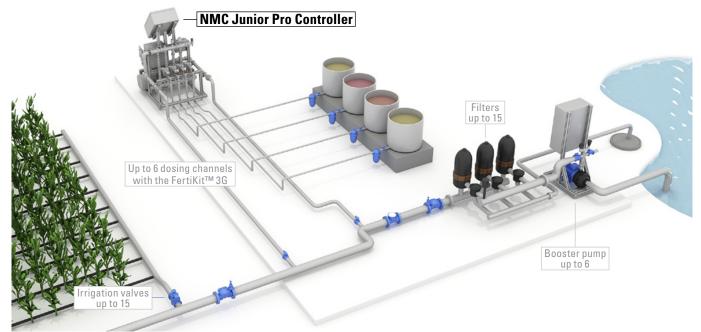

## **TYPICAL INSTALLATION**

NMC Junior Pro controller with FertiKit<sup>™</sup> 3G dosing system.